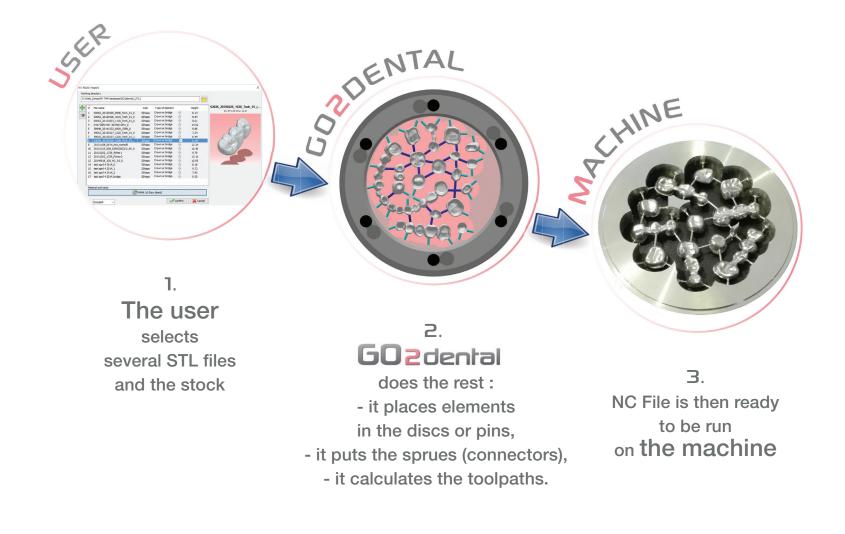

# FULLY AUTOMATIZED PROCESS

**GO2dental** brings automatization to the next level.

Whether for discs or pins, GO2dental brings automatization to the next level and lets dental technicians focus on their value added job.

12 deni

cam for dental labs

**NEWS V6.03** 

Thanks to this fully automatized process :