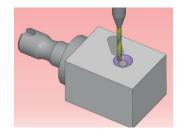

## ANGULATED SCREW CHANNEL MANAGEMENT

Automatic recognition of angulated holes for an optimal quality of your in-house implant production