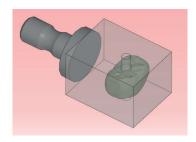

#### PINS WITH HOLES FOR IMPLANT PRODUCTION

**GD2dental** 's material library now includes holes to produce TiBase implants.

Also available: 5 axis simultaneous for drilling and tooth interior milling with a grinding tool, allowing flexible and efficient manufacturing.