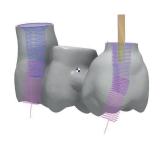

## ANGULATED SCREW CHANNEL MANAGEMENT

Automatic recognition of angulated holes for an optimal quality of your in-house implant production