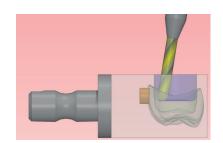

#### PINS WITH HOLES FOR IMPLANT PRODUCTION

**GD2dental** 's material library now includes holes to produce TiBase implants.

Also available: 5 axis simultaneous for drilling and tooth interior milling with a grinding tool, allowing flexible and efficient manufacturing.