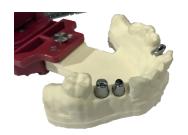

## ANGULATED SCREW CHANNEL MANAGEMENT

Automatic recognition of angulated holes for an optimal quality of your in-house implant production